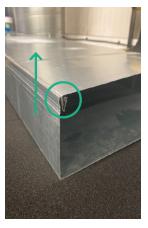

### 6 FIXING

 All duct lengths should be fitted with the seamed joint at the top