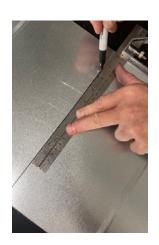

# 1 PREPARATION

- Where duct needs cutting take care to ensure all edges are straight and cut at the correct angle.
- This will ensure that all connections are secure and the integral stiffeners will work effectively.