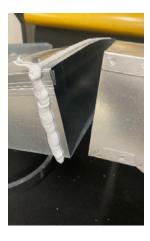

# 1 PREPARATION

- Where duct needs cutting take care to ensure all edges are straight and cut at the correct angle.
- This will ensure that all connections are secure and the integral stiffeners will work effectively.

### 6 FIXING

 All duct lengths should be fitted with the seamed joint at the top