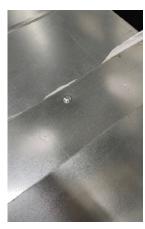

#### **4 JOINING - SECURE**

- Apply minimum one central fixing to all sides
- Use more where needed to minimise air leakage.
- Spread out an excess and visible sealant
- Recommendation:
   Tech Screws 4.2 x 13 Wafer Head Self
   Drilling Screws (Pinnacle SKU: WHS/4.2)