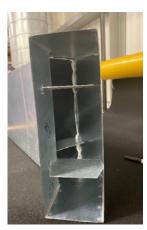

# 3 JOINING - CONNECT

- Insert the duct length into the connector fully to engage the internal stiffener.
- This will allow the sealant to spread and maximise connection of the parts.

#### **4 JOINING - SECURE**

- Apply minimum one central fixing to all sides
- Use more where needed to minimise air leakage.
- Spread out an excess and visible sealant
- Recommendation:
   Tech Screws 4.2 x 13 Wafer Head Self
   Drilling Screws (Pinnacle SKU: WHS/4.2)