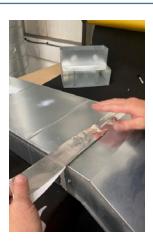

## **5 JOINING - SEAL**

- Apply tape to all sides using a minimum of 50mm foil faced aluminium tape.
- Smooth the tape when installed to minimise air leakage.
- Recommendation:
   Tickitape Hcw Aluminium Foil 45M
   High Performance/Cold Weather
   Silver (ALI.) 72mm Wide
   (Pinnacle SKU: TTALI/75)