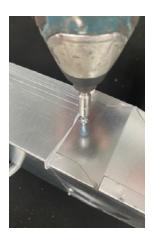

#### **4 JOINING - SECURE**

- Apply minimum one central fixing to all sides
- Use more where needed to minimise air leakage.
- Spread out an excess and visible sealant
- Recommendation:
   Tech Screws 4.2 x 13 Wafer Head Self
   Drilling Screws (Pinnacle SKU: WHS/4.2)