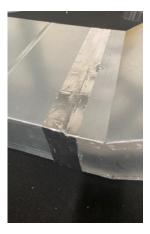

## **5 JOINING - SEAL**

- Apply tape to all sides using a minimum of 50mm foil faced aluminium tape.
- Smooth the tape when installed to minimise air leakage.
- Recommendation:
   Tickitape Hcw Aluminium Foil 45M
   High Performance/Cold Weather
   Silver (ALI.) 72mm Wide
   (Pinnacle SKU: TTALI/75)