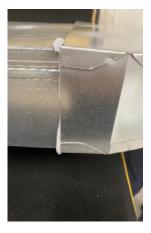

## **5 JOINING - SEAL**

- Apply tape to all sides using a minimum of 50mm foil faced aluminium tape.
- Smooth the tape when installed to minimise air leakage.
- Recommendation:
   Tickitape Hcw Aluminium Foil 45M
   High Performance/Cold Weather
   Silver (ALI.) 72mm Wide
   (Pinnacle SKU: TTALI/75)