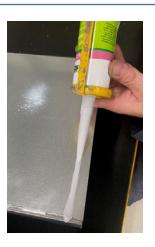

# **2 JOINING - PREPARATION**

- Apply an adequate bead of sealant 15-20mm from the edge to the outside of the duct (all sides)
- Apply 5mm of sealant (adjust accordingly)
- Recommendation:
   Water Based Sealant Tremco Duct
   Sealant GY 310ML LD (Pinnacle SKU:
   WBSEAL/310)