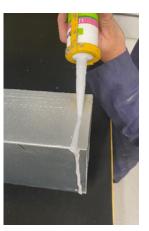

# 3 JOINING - CONNECT

- Insert the duct length into the connector fully to engage the internal stiffener.
- This will allow the sealant to spread and maximise connection of the parts.

#### **4 JOINING - SECURE**

- Apply minimum one central fixing to all sides
- Use more where needed to minimise air leakage.
- Spread out an excess and visible sealant
- Recommendation:
   Tech Screws 4.2 x 13 Wafer Head Self
   Drilling Screws (Pinnacle SKU: WHS/4.2)