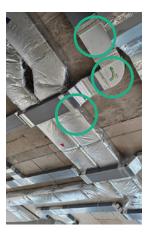

# 7 FIXING

- Support ductwork in accordance with Regulatory Requirements e.g. strap banding at intervals of no greater than 1.2m.
- Recommendation:
   Strap Banding Round Fixing Band
   12MM X 10MTR Galvanised
   (Pinnacle SKU: STRAP/12MM)