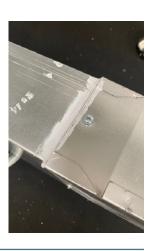

#### **4 JOINING - SECURE**

- Apply minimum one central fixing to all sides
- Use more where needed to minimise air leakage.
- Spread out an excess and visible sealant
- Recommendation:
   Tech Screws 4.2 x 13 Wafer Head Self
   Drilling Screws (Pinnacle SKU: WHS/4.2)